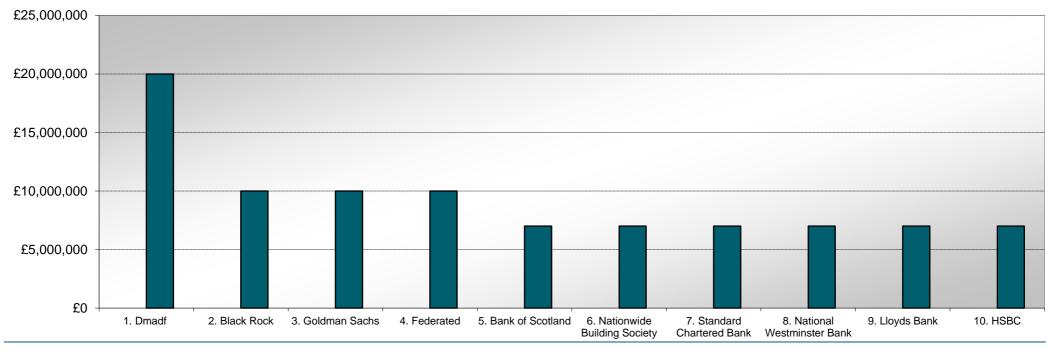

## Top 10 Counterparty Holdings

## Carmarthenshire County Council

| Counterparty                   | Principal   | % of Total<br>Holding | WAM<br>(Days) | WAYield | WADefault |
|--------------------------------|-------------|-----------------------|---------------|---------|-----------|
| 1. Dmadf                       | £20,000,000 | 21.74%                | 26            | 4.02%   | 0.001%    |
| 2. Black Rock                  | £10,000,000 | 10.87%                | 1             | 3.99%   | 0.000%    |
| 3. Goldman Sachs               | £10,000,000 | 10.87%                | 1             | 3.91%   | 0.000%    |
| 4. Federated                   | £10,000,000 | 10.87%                | 1             | 3.95%   | 0.000%    |
| 5. Bank of Scotland            | £7,000,000  | 7.61%                 | 1             | 3.92%   | 0.000%    |
| 6. Nationwide Building Society | £7,000,000  | 7.61%                 | 210           | 3.58%   | 0.054%    |
| 7. Standard Chartered Bank     | £7,000,000  | 7.61%                 | 1             | 4.34%   | 0.000%    |
| 8. National Westminster Bank   | £7,000,000  | 7.61%                 | 362           | 4.55%   | 0.093%    |
| 9. Lloyds Bank                 | £7,000,000  | 7.61%                 | 98            | 2.00%   | 0.025%    |
| 10. HSBC                       | £7,000,000  | 7.61%                 | 1             | 4.08%   | 0.000%    |